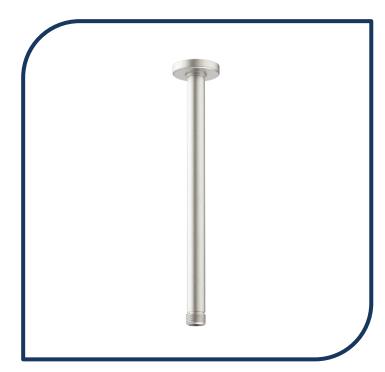

## Urbane II 300mm Ceiling Shower Arm Brushed Nickel – 99639BN

Your shower is one of the most important features of your bathroom and the slim, sleek design of Urbane II Showers is perfect for an effortless modern design. Choosing the right type of shower for your bathroom from the Urbane II Showers Collection will ensure a luxurious showering experience every time.

- ✓ Durable brass body construction
- ✓ Arm only
- ✓ Ceiling mounted with 300mm drop length (also available in 500mm)
- Showerhead not included (matching Urbane II showerheads available)
- ✓ Complete the look with the Urbane II Bathroom Collection
- ✓ Brushed Nickel finish (also available in chrome, matte black, brushed brass and gunmetal)