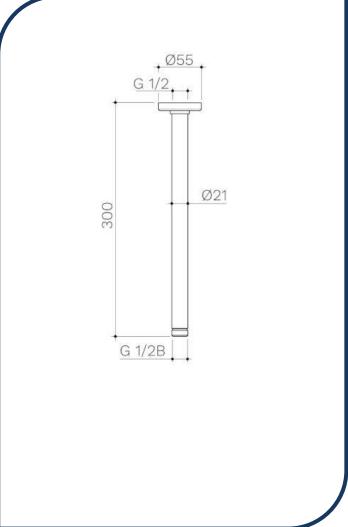

## Urbane II 300mm Ceiling Shower Arm Brushed Nickel – 99639BN

Your shower is one of the most important features of your bathroom and the slim, sleek design of Urbane II Showers is perfect for an effortless modern design. Choosing the right type of shower for your bathroom from the Urbane II Showers Collection will ensure a luxurious showering experience every time.

- ✓ Durable brass body construction
- ✓ Arm only
- ✓ Ceiling mounted with 300mm drop length (also available in 500mm)
- Showerhead not included (matching Urbane II showerheads available)
- ✓ Complete the look with the Urbane II Bathroom Collection
- ✓ Brushed Nickel finish (also available in chrome, matte black, brushed brass and gunmetal)