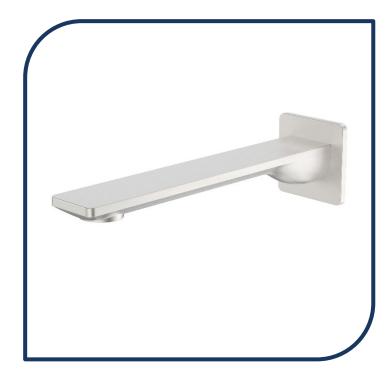

## Urbane II 220mm Basin/Bath Outlet Square Plate Brushed Nickel - 99668BN6A

Embracing a distinctly modern Australian style, the Caroma Urbane II Tapware Collection is a combination of functional and design unity. Supported by a beautiful and highly durable palette of 5 colour finishes, the collection can be tailored to suit a range of styles and tastes.

- ✓ Durable brass construction
- ✓ Concealed aerator with adjustable stream direction
- ✓ Unrestricted aerator included for bath installations
- ✓ 220mm reach
- ✓ WELS 6\* rated, 4.5I/min
- ✓ Brushed Nickel finish (also available in matte black, gunmetal, brushed brass and chrome)