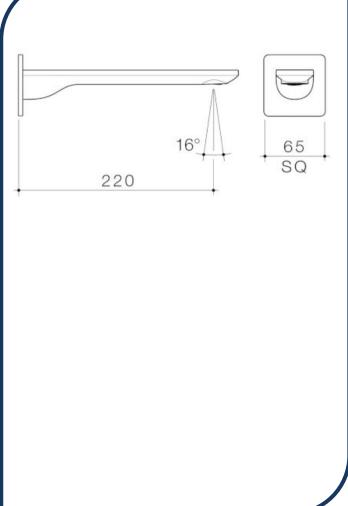

- ✓ Durable brass construction
- ✓ Concealed aerator with adjustable stream direction
- ✓ Unrestricted aerator included for bath installations
- ✓ 220mm reach
- ✓ WELS 6\* rated, 4.5I/min
- ✓ Brushed Nickel finish (also available in matte black, gunmetal, brushed brass and chrome)