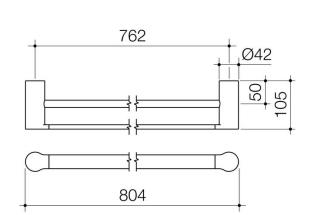

- $\checkmark$  Double towel rail with dual fixings for added strength
- ✓ 804mm overall length
- ✓ Solid brass construction
- ✓ Match with Urbane toilets, basins, baths & mixers
- Matt black finish