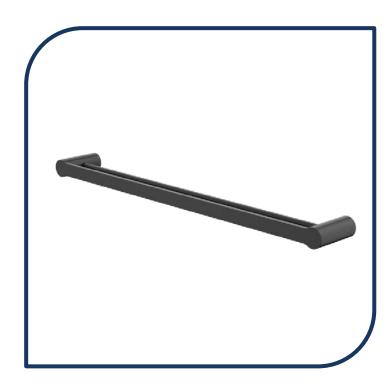

## Urbane Double Towel Rail Black - 98587B

With its fresh and unassuming design, the new Urbane accessories range easily delivers understated elegance to a contemporary bathroom space. Perfectly paired to the stylish Urbane basins, bath and toilet suites, the on trend bathroom solution is the first of its kind from Caroma.

- $\checkmark$  Double towel rail with dual fixings for added strength
- ✓ 804mm overall length
- ✓ Solid brass construction
- ✓ Match with Urbane toilets, basins, baths & mixers
- Matt black finish