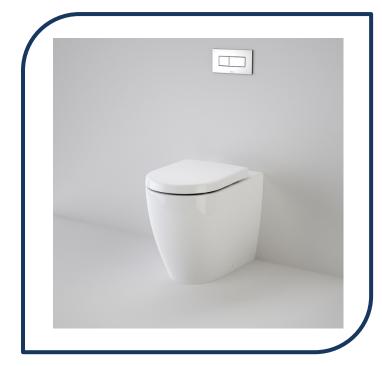

## Urbane Cleanflush Wall Faced Invisi II Toilet Suite

Balancing high performance and style, the Urbane range achieves universal design to fit a range of bathroom spaces. Clever craftsmanship ensures minimal maintenance, combined with optimal hygiene control.

- Caroma Cleanflush® is a superior flushing system that's easy to clean and provides full visibility of any grime build up, providing a cleaner clean
- ✓ Urbane back to wall pan
- ✓ Rough in and fit out kits included, with the exception of Invisi II flush buttons
- ✓ Suitable for inwall, or undercount installations
- ✓ Includes Arc soft close or standard seat
- ✓ WELS 4 star rating, 4.5/3l dual flush
- ✓ White only