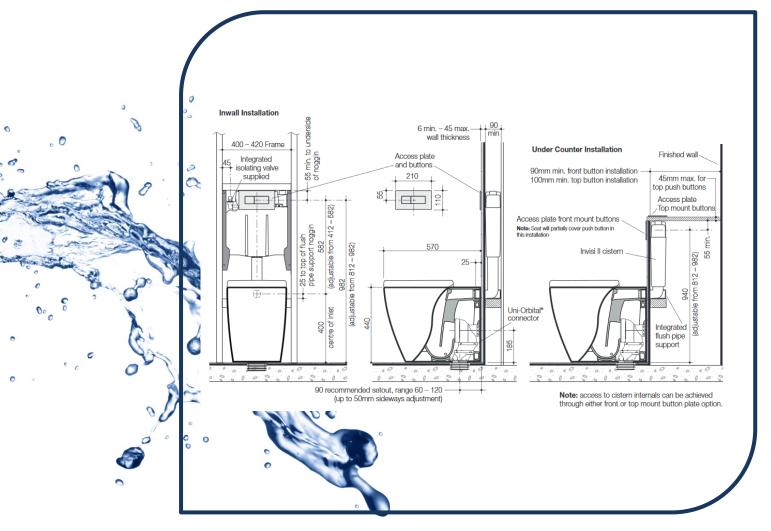

- Caroma Cleanflush® is a superior flushing system that's easy to clean and provides full visibility of any grime build up, providing a cleaner clean
- ✓ Urbane back to wall pan
- ✓ Rough in and fit out kits included, with the exception of Invisi II flush buttons
- ✓ Suitable for inwall, or undercount installations
- ✓ Includes Arc soft close or standard seat
- ✓ WELS 4 star rating, 4.5/3l dual flush
- ✓ White only