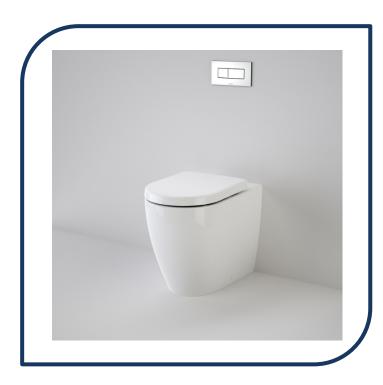

## Urbane Cleanflush Wall Faced Invisi II Toilet Suite

Balancing high performance and style, the Urbane range achieves universal design to fit a range of bathroom spaces. Clever craftsmanship ensures minimal maintenance, combined with optimal hygiene control.

- ✓ Caroma Cleanflush<sup>®</sup> is a superior flushing system that's easy to clean and provides full visibility of any grime build up, providing a cleaner clean
- ✓ Urbane back to wall pan
- Rough in and fit out kits included, with the exception of Invisi II flush buttons
- ✓ Suitable for inwall, or undercount installations
- ✓ Includes Arc soft close or standard seat
- ✓ WELS 4 star rating, 4.5/3I dual flush
- White only