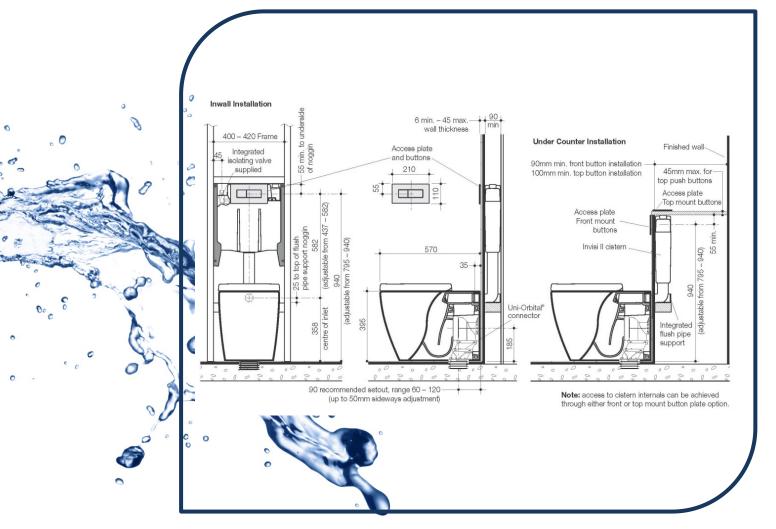

- ✓ Caroma Cleanflush<sup>®</sup> is a superior flushing system that's easy to clean and provides full visibility of any grime build up, providing a cleaner clean
- ✓ Urbane back to wall pan
- Rough in and fit out kits included, with the exception of Invisi II flush buttons
- ✓ Suitable for inwall, or undercount installations
- ✓ Includes Arc soft close or standard seat
- ✓ WELS 4 star rating, 4.5/3I dual flush
- White only