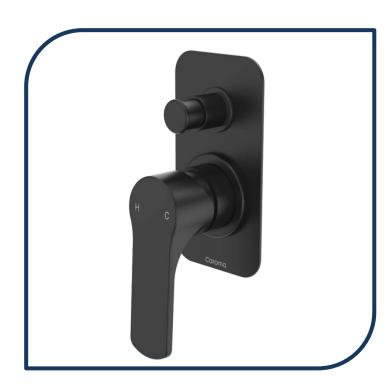

## Urbane Bath/Shower Mixer With Diverter Black – 98585B

With its fresh and unassuming design, the new Urbane mixer and accessories range easily delivers understated elegance to a contemporary bathroom space. Perfectly paired to the stylish Urbane basins, bath and toilet suites, the on trend bathroom solution is the first of its kind from Caroma.

- Diverter bath/shower mixer than can be teamed with a variety of bath or shower outlets
- Match with Urbane toilets, basins, baths, showers & accessories
- Matt black finish