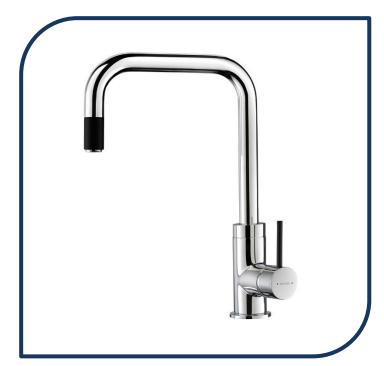

## Urban Pull Out Sink Mixer Chrome/Black – 01-0325

Designed to enhance not only your kitchen space but also your lifestyle, the Culinary range from Methven features the latest in tapware design and innovation. Enjoy the ease and versatility of pull-out or pull-down spray options allowing a greater range of movement in and around the sink. Choose from a range of finishes including chrome, brushed stainless or black accents to add a touch of personality to your kitchen.

- ✓ Black slim pin lever handle
- ✓ Black aerated nozzle
- ✓ Fully flexible and retractable stainless steel pull-out hose for longevity
- ✓ Black & chrome
- ✓ WELS 4 star rated, 7.5l/min