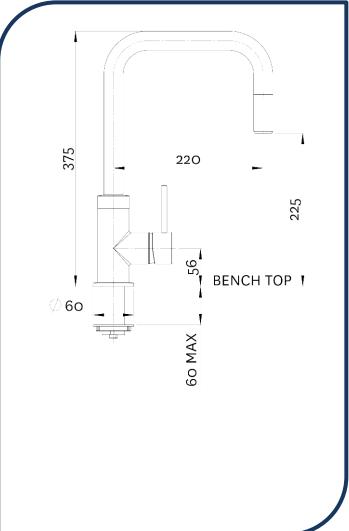

## Urban Pull Out Sink Mixer Chrome/Black – 01-0325

Designed to enhance not only your kitchen space but also your lifestyle, the Culinary range from Methven features the latest in tapware design and innovation. Enjoy the ease and versatility of pull-out or pull-down spray options allowing a greater range of movement in and around the sink. Choose from a range of finishes including chrome, brushed stainless or black accents to add a touch of personality to your kitchen.

- ✓ Black slim pin lever handle
- ✓ Black aerated nozzle
- ✓ Fully flexible and retractable stainless steel pull-out hose for longevity
- ✓ Black & chrome
- ✓ WELS 4 star rated, 7.5l/min