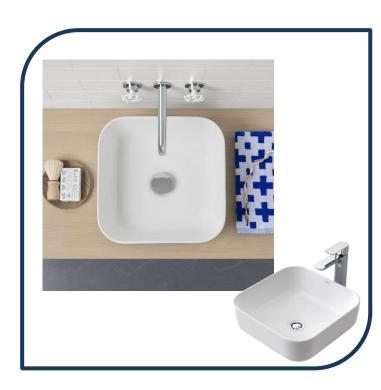

## Tribute 390 Above Counter Square Basin – 874400W

The Tribute collection features a stylish array of basins to suit a range of bathroom and lifestyle needs. Designed and built with Australian ingenuity to bring the best in modern design to your bathroom.

- Featuring the latest thin rim design Ideal size for small bathroom or powder room
- 10.3L bowl capacity
- Made from vitreous china
- Plug & waste includes
- No taphole
- White only

NB: Dimensions, specifications, drawings, colours and images are deemed correct at the time of publishing. Cooks Plumbing Supplies takes no liability as this information may be changed by the manufacturer without further notice. Please confirm all information prior to using the spefications in any building references.