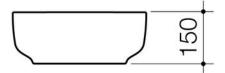

## Tribute 390 Above Counter Square Basin – 874400W

The Tribute collection features a stylish array of basins to suit a range of bathroom and lifestyle needs. Designed and built with Australian ingenuity to bring the best in modern design to your bathroom.

- Featuring the latest thin rim design Ideal size for small bathroom or powder room
- 10.3L bowl capacity
- Made from vitreous china
- Plug & waste includes
- No taphole
- White only

NB: Dimensions, specifications, drawings, colours and images are deemed correct at the time of publishing. Cooks Plumbing Supplies takes no liability as this information may be changed by the manufacturer without further notice. Please confirm all information prior to using the spefications in any building references.