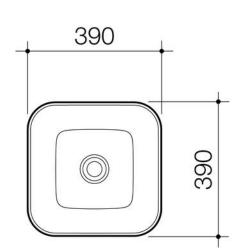

## Tribute 390 Above Counter Square Basin – 874400W

The Tribute collection features a stylish array of basins to suit a range of bathroom and lifestyle needs. Designed and built with Australian ingenuity to bring the best in modern design to your bathroom.

- Featuring the latest thin rim design Ideal size for small bathroom or powder room
- 10.3L bowl capacity
- Made from vitreous china
- Plug & waste includes
- No taphole
- White only

NB: Dimensions, specifications, drawings, colours and images are deemed correct at the time of publishing. Cooks Plumbing Supplies takes no liability as this information may be changed by the manufacturer without further notice. Please confirm all information prior to using the spefications in any building references.