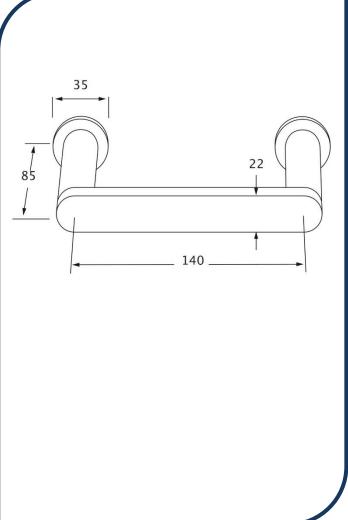

## Duet Toilet Roll Holder Satin Chrome - DTRH-11

Sussex Tapware's new Duet collection is inspired by the beauty of duality, ranging from minimal and elegant to modern and refined. The Duet range offers versatility and functionality throughout your home.

- ✓ Brass construction
- Chrome pictured Satin Chrome image not available (also available in chrome, brushed nickel, nickel, matte nickel, matte chrome, matte gunmetal, brushed gunmetal, gunmetal chrome, black chrome, brushed black and matte black)