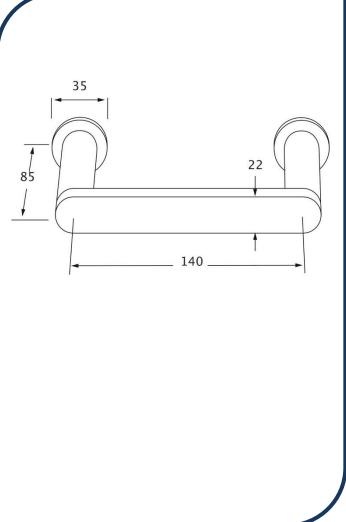

## Duet Toilet Roll Holder Matte Nickel - DTRH-09

Sussex Tapware's new Duet collection is inspired by the beauty of duality, ranging from minimal and elegant to modern and refined. The Duet range offers versatility and functionality throughout your home.

- ✓ Brass construction
- Chrome pictured Matte Nickel image not available (also available in chrome, brushed nickel, nickel, matte chrome, satin chrome, matte gunmetal, brushed gunmetal, gunmetal chrome, black chrome, brushed black and matte black)