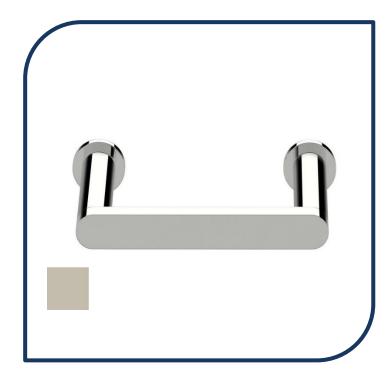

## Duet Toilet Roll Holder Matte Nickel - DTRH-09

Sussex Tapware's new Duet collection is inspired by the beauty of duality, ranging from minimal and elegant to modern and refined. The Duet range offers versatility and functionality throughout your home.

- ✓ Brass construction
- Chrome pictured Matte Nickel image not available (also available in chrome, brushed nickel, nickel, matte chrome, satin chrome, matte gunmetal, brushed gunmetal, gunmetal chrome, black chrome, brushed black and matte black)