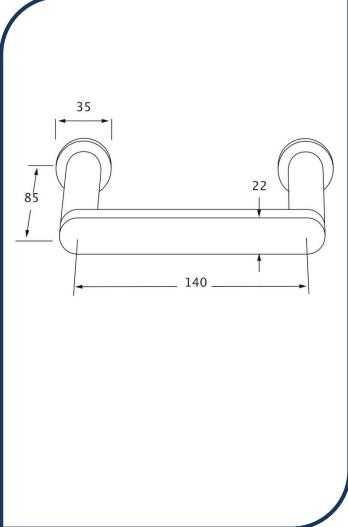

## Duet Toilet Roll Holder Matte Gunmetal – DTRH-12

Sussex Tapware's new Duet collection is inspired by the beauty of duality, ranging from minimal and elegant to modern and refined. The Duet range offers versatility and functionality throughout your home.