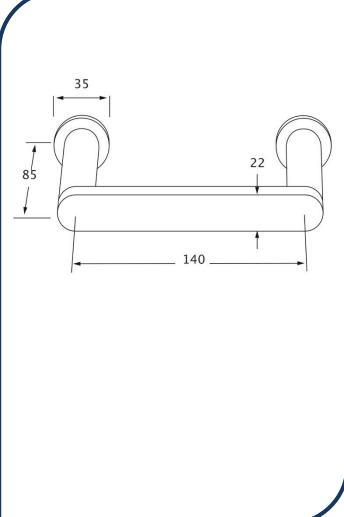

## Duet Toilet Roll Holder Matte Chrome - DTRH-10

Sussex Tapware's new Duet collection is inspired by the beauty of duality, ranging from minimal and elegant to modern and refined. The Duet range offers versatility and functionality throughout your home.