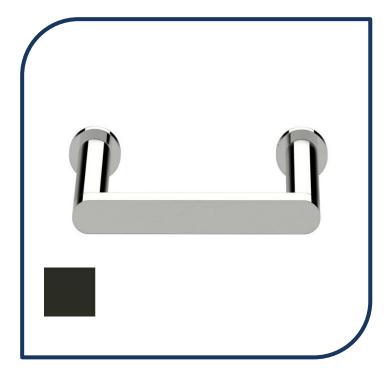

## Duet Toilet Roll Holder Matte Black – DTRH-17

Sussex Tapware's new Duet collection is inspired by the beauty of duality, ranging from minimal and elegant to modern and refined. The Duet range offers versatility and functionality throughout your home.

- ✓ Brass construction
- Chrome pictured Matte Black image not available (also available in chrome, brushed nickel, nickel, matte nickel, matte chrome, satin chrome, matte gunmetal, brushed gunmetal, gunmetal chrome, black chrome and brushed black)