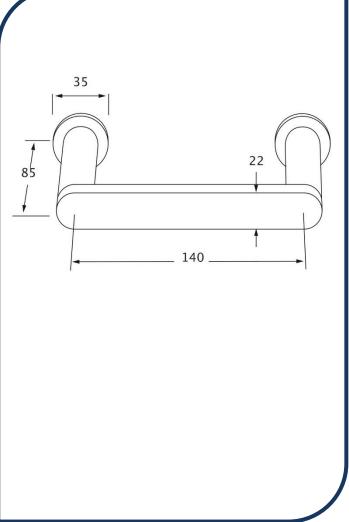

## Duet Toilet Roll Holder Matte Black – DTRH-17

Sussex Tapware's new Duet collection is inspired by the beauty of duality, ranging from minimal and elegant to modern and refined. The Duet range offers versatility and functionality throughout your home.

- ✓ Brass construction
- Chrome pictured Matte Black image not available (also available in chrome, brushed nickel, nickel, matte nickel, matte chrome, satin chrome, matte gunmetal, brushed gunmetal, gunmetal chrome, black chrome and brushed black)