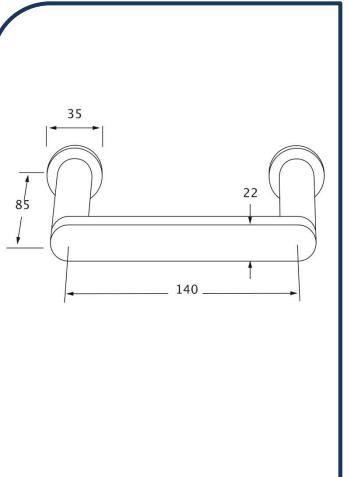

## Duet Toilet Roll Holder Gunmetal Chrome – DTRH-14

Sussex Tapware's new Duet collection is inspired by the beauty of duality, ranging from minimal and elegant to modern and refined. The Duet range offers versatility and functionality throughout your home.

## SUSSEX

NB: Dimensions, specifications, drawings, colours and images are deemed correct at the time of publishing. Cooks Plumbing Supplies takes no liability as this information may be changed by the manufacturer without further notice. Please confirm all information prior to using the spefications in any building references.