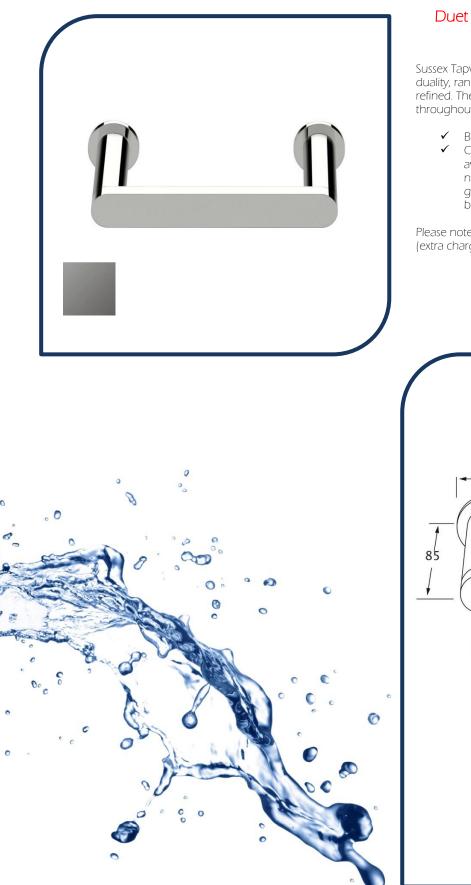

## Duet Toilet Roll Holder Gunmetal Chrome – DTRH-14

Sussex Tapware's new Duet collection is inspired by the beauty of duality, ranging from minimal and elegant to modern and refined. The Duet range offers versatility and functionality throughout your home.

- ✓ Brass construction
- Chrome pictured Gunmetal Chrome image not available (also available in chrome, brushed nickel, nickel, matte nickel, matte chrome, satin chrome, matte gunmetal, brushed gunmetal, black chrome, brushed black and matte black)