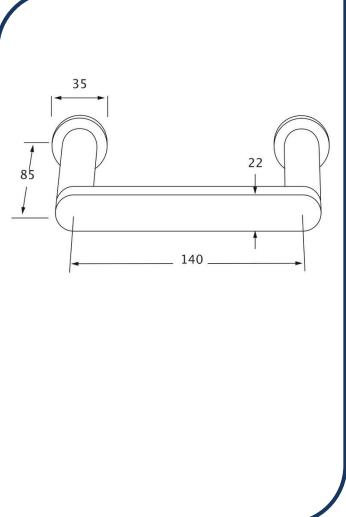

## Duet Toilet Roll Holder Brushed Nickel - DTRH-08

Sussex Tapware's new Duet collection is inspired by the beauty of duality, ranging from minimal and elegant to modern and refined. The Duet range offers versatility and functionality throughout your home.

- ✓ Brass construction
- Chrome pictured Brushed Nickel image not available (also available in chrome, matte nickel, nickel, matte chrome, satin chrome, matte gunmetal, brushed gunmetal, gunmetal chrome, black chrome, brushed black and matte black)