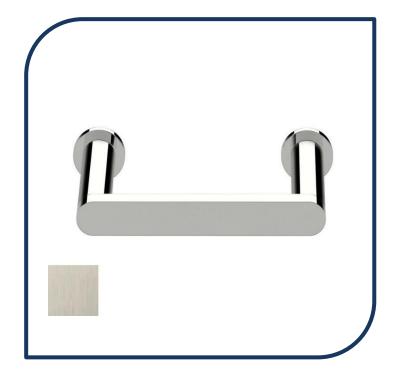

## Duet Toilet Roll Holder Brushed Nickel - DTRH-08

Sussex Tapware's new Duet collection is inspired by the beauty of duality, ranging from minimal and elegant to modern and refined. The Duet range offers versatility and functionality throughout your home.

- ✓ Brass construction
- Chrome pictured Brushed Nickel image not available (also available in chrome, matte nickel, nickel, matte chrome, satin chrome, matte gunmetal, brushed gunmetal, gunmetal chrome, black chrome, brushed black and matte black)