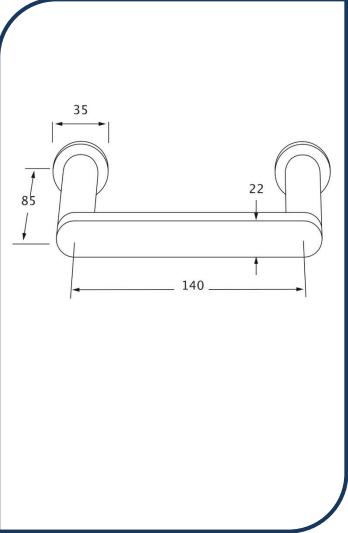

## Duet Toilet Roll Holder Brushed Gunmetal – DTRH-13

Sussex Tapware's new Duet collection is inspired by the beauty of duality, ranging from minimal and elegant to modern and refined. The Duet range offers versatility and functionality throughout your home.