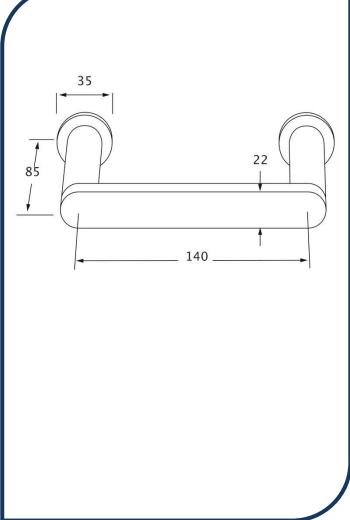

## Duet Toilet Roll Holder Brushed Black - DTRH-16

Sussex Tapware's new Duet collection is inspired by the beauty of duality, ranging from minimal and elegant to modern and refined. The Duet range offers versatility and functionality throughout your home.