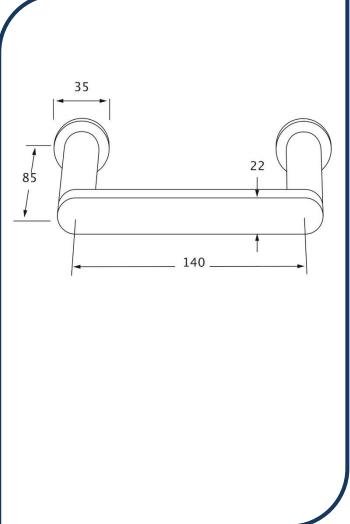

## Duet Toilet Roll Holder Black Chrome - DTRH-15

Sussex Tapware's new Duet collection is inspired by the beauty of duality, ranging from minimal and elegant to modern and refined. The Duet range offers versatility and functionality throughout your home.