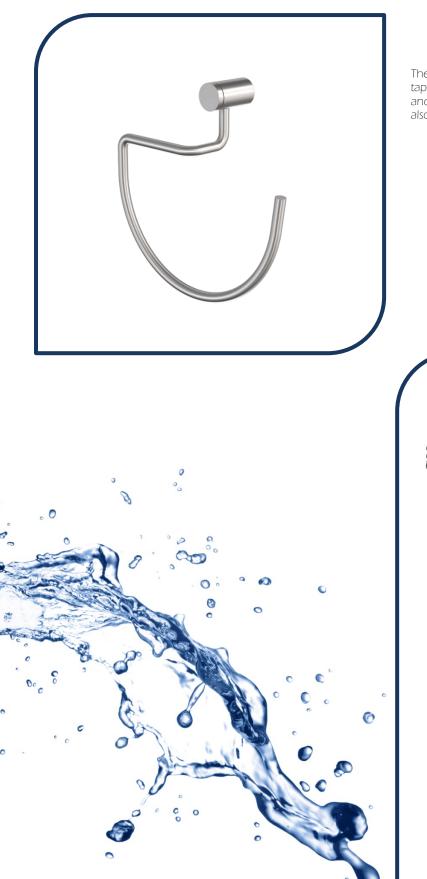

## Titan Stainless Steel Towel Ring - 99105SS

The Titan accessories range perfectly compliments the new Titan tapware range - Caroma's first stainless steel tapware collection - and adds a stylish touch to any bathroom. The stainless steel finish also ensures superior resistance and wear.

- Towel ring
- Corrosion and rust resistant, ideal for harsher conditions (suitable for indoor use only)
- Polished finish adds lustre and style
- $\checkmark$  Coordinates perfectly with Titan mixer range
- ✓ 304 Grade stainless steel construction