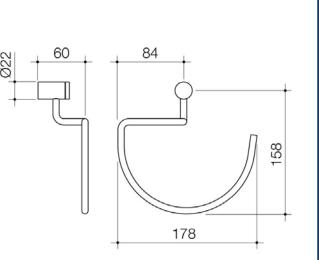

## Titan Stainless Steel Towel Ring - 99105SS

The Titan accessories range perfectly compliments the new Titan tapware range - Caroma's first stainless steel tapware collection - and adds a stylish touch to any bathroom. The stainless steel finish also ensures superior resistance and wear.

- Towel ring
- Corrosion and rust resistant, ideal for harsher conditions (suitable for indoor use only)
- Polished finish adds lustre and style
- $\checkmark$  Coordinates perfectly with Titan mixer range
- ✓ 304 Grade stainless steel construction