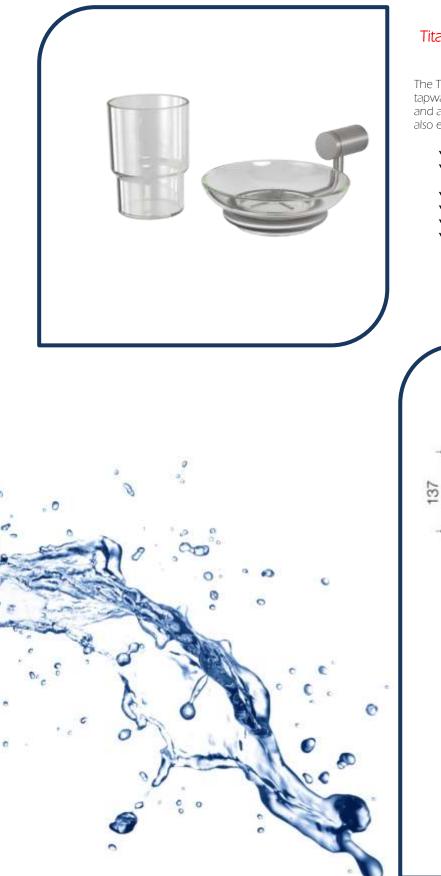

## Titan Soap Dish & Tumbler Pack Stainless Steel – 99104SS

The Titan accessories range perfectly complements the new Titan tapware range - Caroma's first stainless steel tapware collection - and adds a stylish touch to any bathroom. The stainless steel finish also ensures superior resistance and wear.

- Soap dish and tumbler pack
- Corrosion and rust resistant, ideal for harsher conditions (suitable for indoor use only)
- ✓ Polished finish adds lustre and style
- ✓ Coordinates perfectly with Titan mixer range
- ✓ Includes one wall mount, soap dish and glass
- ✓ 304 Grade stainless steel construction