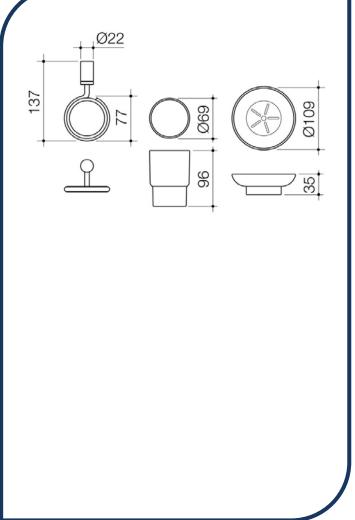

## Titan Stainless Steel Soap Dish & Tumbler Pack – 99104SS

The Titan accessories range perfectly compliments the new Titan tapware range - Caroma's first stainless steel tapware collection - and adds a stylish touch to any bathroom. The stainless steel finish also ensures superior resistance and wear.

- ✓ Corrosion and rust resistant, ideal for harsher conditions (suitable for indoor use only)
- ✓ Polished finish adds lustre and style
- ✓ Coordinates perfectly with Titan mixer range
- ✓ Includes one wall mount, soap dish and glass
- ✓ 304 Grade stainless steel construction