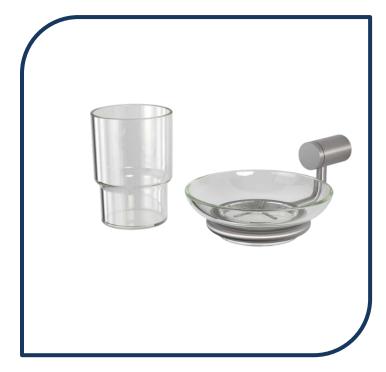

## Titan Stainless Steel Soap Dish & Tumbler Pack – 99104SS

The Titan accessories range perfectly compliments the new Titan tapware range - Caroma's first stainless steel tapware collection - and adds a stylish touch to any bathroom. The stainless steel finish also ensures superior resistance and wear.

- ✓ Corrosion and rust resistant, ideal for harsher conditions (suitable for indoor use only)
- ✓ Polished finish adds lustre and style
- ✓ Coordinates perfectly with Titan mixer range
- ✓ Includes one wall mount, soap dish and glass
- ✓ 304 Grade stainless steel construction