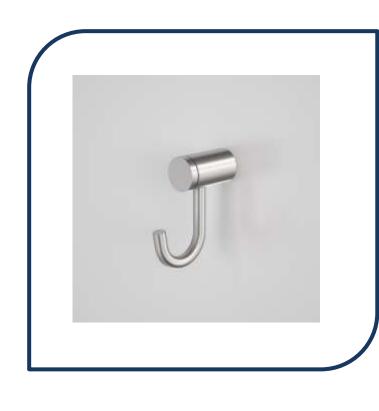

## Titan Robe Hook Stainless Steel - 99102SS

The Titan accessories range perfectly complements the new Titan tapware range - Caroma's first stainless steel tapware collection - and adds a stylish touch to any bathroom. The stainless steel finish also ensures superior resistance and wear.

- Single robe hook
- ✓ Stainless steel construction ensures premium quality and superior rust resistance
- Polished finish adds lustre and style
- ✓ Coordinates perfectly with Titan mixer range
- Stainless Steel finish