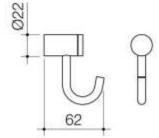

## Titan Robe Hook Stainless Steel - 99102SS

The Titan accessories range perfectly complements the new Titan tapware range - Caroma's first stainless steel tapware collection - and adds a stylish touch to any bathroom. The stainless steel finish also ensures superior resistance and wear.

- Single robe hook
- ✓ Stainless steel construction ensures premium quality and superior rust resistance
- Polished finish adds lustre and style
- ✓ Coordinates perfectly with Titan mixer range
- Stainless Steel finish