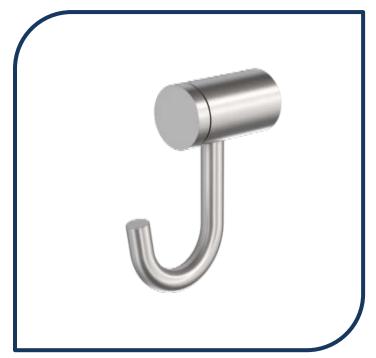

## Titan Stainless Steel Robe Hook - 99102SS

The Titan accessories range perfectly compliments the new Titan tapware range - Caroma's first stainless steel tapware collection - and adds a stylish touch to any bathroom. The stainless steel finish also ensures superior resistance and wear

- ✓ Single robe hook
- ✓ Corrosion and rust resistant, ideal for harsher conditions (suitable for indoor use only)
- ✓ Polished finish adds lustre and style
- ✓ Coordinates perfectly with Titan mixer range
- ✓ 304 Grade stainless steel construction