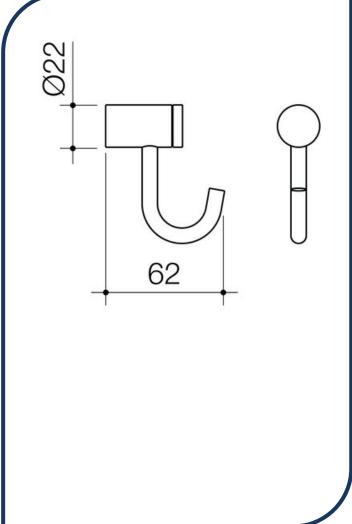

## Titan Stainless Steel Robe Hook - 99102SS

The Titan accessories range perfectly compliments the new Titan tapware range - Caroma's first stainless steel tapware collection - and adds a stylish touch to any bathroom. The stainless steel finish also ensures superior resistance and wear

- ✓ Single robe hook
- ✓ Corrosion and rust resistant, ideal for harsher conditions (suitable for indoor use only)
- ✓ Polished finish adds lustre and style
- ✓ Coordinates perfectly with Titan mixer range
- ✓ 304 Grade stainless steel construction