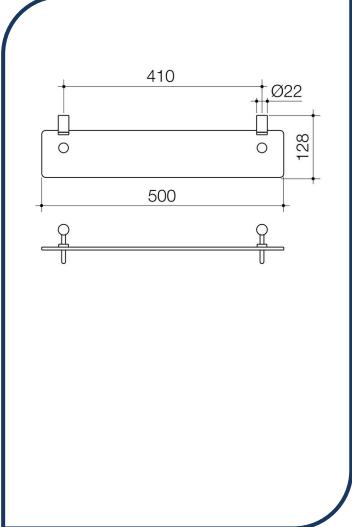

- ✓ Glass shelf
- ✓ 500mm overall length
- ✓ Corrosion and rust resistant, ideal for harsher conditions (suitable for indoor use only)
- ✓ Polished finish adds lustre and style
- ✓ Coordinates perfectly with Titan mixer range
- ✓ 304 Grade stainless steel construction