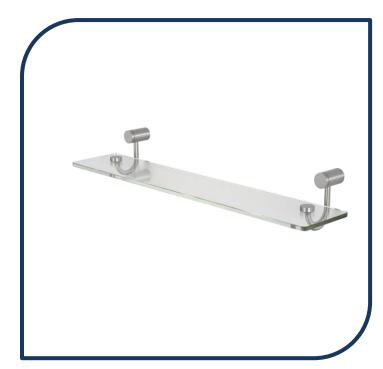

## Titan Stainless Steel Glass Shelf – 99106SS

The Titan accessories range perfectly compliments the new Titan tapware range - Caroma's first stainless steel tapware collection - and adds a stylish touch to any bathroom. The stainless steel finish also ensures superior resistance and wear.

- ✓ Glass shelf
- ✓ 500mm overall length
- ✓ Corrosion and rust resistant, ideal for harsher conditions (suitable for indoor use only)
- ✓ Polished finish adds lustre and style
- ✓ Coordinates perfectly with Titan mixer range
- ✓ 304 Grade stainless steel construction