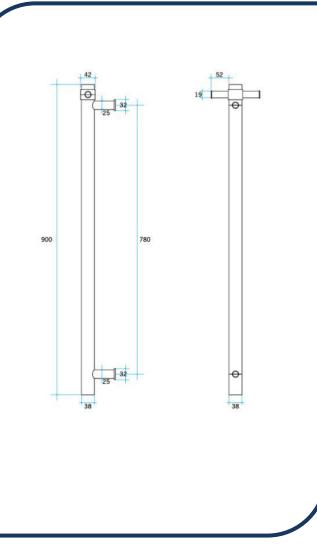

## Thermorail 12v Straight/Round Heated Vertical Single Towel Bar 900x142x100mm Satin White – VS900HSW

A Heated Towel Rail is an affordable luxury for every bathroom. The Thermorail single bar towel heaters are designed to be installed in a set of rails to create a stylish design feature in your bathroom. This model is a straight round profile which offers a sleek design in your bathroom and comfortably accommodates for one towel.