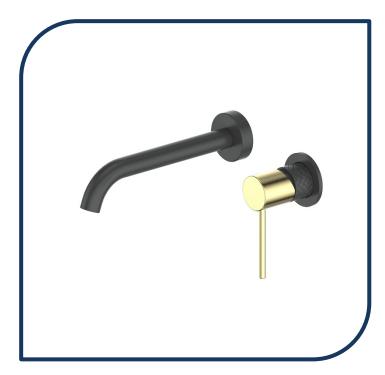

## Textura Wall Basin Mixer Set Matte Black/Brass - 18302528

Textura stands out in the crowd bringing true textured finishes to the bathroom. With its unique textured finish, the Textura range adds a distinctive touch of luxury to any home.

- ✓ Wall Basin Mixer (also available with back plate)
- ✓ Packaged with both pin lever and non-pin lever handle
- Matching tapware and accessories to complete your bathroom look
- ✓ WELS 5\* Rating, 6.0L/Min
- Matte Black/Brass finish (also available in brushed brass, brushed stainless and matte black)