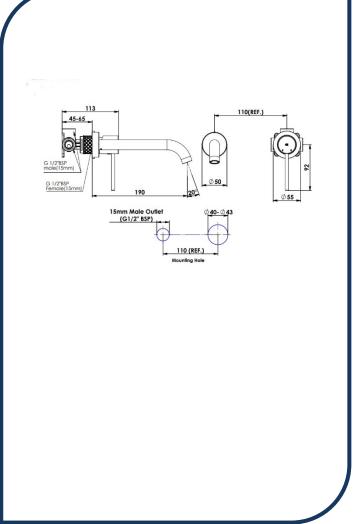

## Textura Wall Basin Mixer Set Matte Black/Brass - 18302528

Textura stands out in the crowd bringing true textured finishes to the bathroom. With its unique textured finish, the Textura range adds a distinctive touch of luxury to any home.

- ✓ Wall Basin Mixer (also available with back plate)
- ✓ Packaged with both pin lever and non-pin lever handle
- Matching tapware and accessories to complete your bathroom look
- ✓ WELS 5\* Rating, 6.0L/Min
- Matte Black/Brass finish (also available in brushed brass, brushed stainless and matte black)