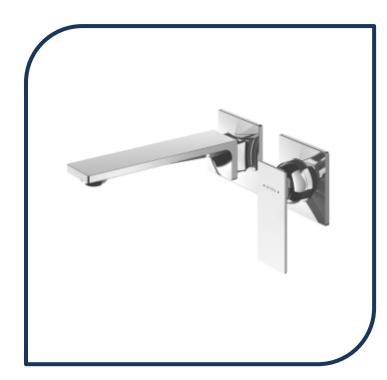

## Surface Wall Mounted Basin Mixer - SFWBCPAU

The Surface tapware range combines clean lines with elegant floating planes, creating a refined contemporary architectural aesthetic.

- ✓ Wall basin mixer set with 225mm long outlet
- $\checkmark$  Lead free Eco brass to protect water quality and for
- enhanced corrosion resistance
- ✓ Metal faceplate
- ✓ WELS 4\* rated, 7.5I/min flow rate
- Chrome finish