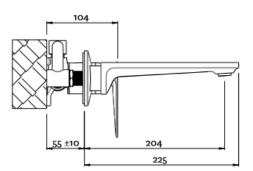

## Surface Wall Mounted Basin Mixer - SFWBCPAU

The Surface tapware range combines clean lines with elegant floating planes, creating a refined contemporary architectural aesthetic.

- ✓ Wall basin mixer set with 225mm long outlet
- $\checkmark$  Lead free Eco brass to protect water quality and for
- enhanced corrosion resistance
- ✓ Metal faceplate
- ✓ WELS 4\* rated, 7.5I/min flow rate
- Chrome finish