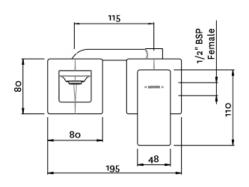

## Surface Wall Mounted Basin Mixer - SFWBCPAU

The Surface tapware range combines clean lines with elegant floating planes, creating a refined contemporary architectural aesthetic.

- ✓ Wall basin mixer set with 225mm long outlet
- $\checkmark$  Lead free Eco brass to protect water quality and for
- enhanced corrosion resistance
- ✓ Metal faceplate
- ✓ WELS 4\* rated, 7.5I/min flow rate
- Chrome finish