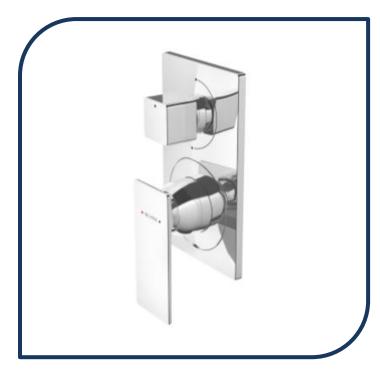

## Surface Shower Mixer with Diverter - SFHPSDCPAU

The Surface tapware range combines clean lines with elegant floating planes, creating a refined contemporary architectural aesthetic.

- ✓ Bath/shower diverter mixer that can be teamed with any two bath or shower outlets
- ✓ Lead free Eco brass to protect water quality and for enhanced corrosion resistance
- ✓ 100x165mm rectangular back plate
- ✓ Chrome finish