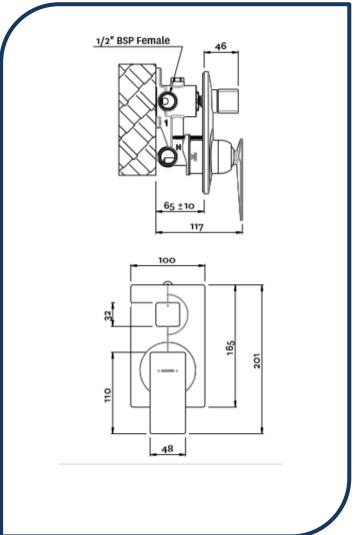

## Surface Shower Mixer with Diverter - SFHPSDCPAU

The Surface tapware range combines clean lines with elegant floating planes, creating a refined contemporary architectural aesthetic.

- ✓ Bath/shower diverter mixer that can be teamed with any two bath or shower outlets
- ✓ Lead free Eco brass to protect water quality and for enhanced corrosion resistance
- ✓ 100x165mm rectangular back plate
- ✓ Chrome finish