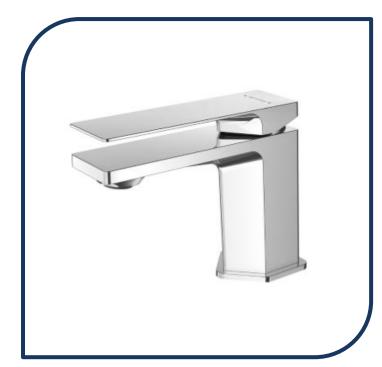

## Surface Basin Mixer - SFBCPAU

The Surface tapware range combines clean lines with elegant floating planes, creating a refined contemporary architectural aesthetic.

- ✓ Basin mixer
- ✓ Lead free Eco brass to protect water quality and for enhanced corrosion resistance
- ✓ Ceramic cartridge fitted with a quality ceramic cartridge for all-round durability and longevity
- Built in swivel aerator for optimised stream direction and minimising splash back
- ✓ WELS 4\* rated, 7.5l/min flow rate
- ✓ Chrome finish