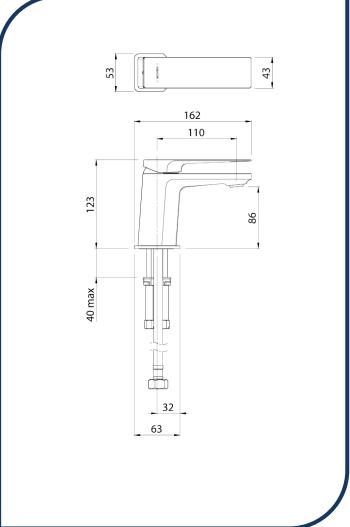

## Surface Basin Mixer - SFBCPAU

The Surface tapware range combines clean lines with elegant floating planes, creating a refined contemporary architectural aesthetic.

- ✓ Basin mixer
- ✓ Lead free Eco brass to protect water quality and for enhanced corrosion resistance
- ✓ Ceramic cartridge fitted with a quality ceramic cartridge for all-round durability and longevity
- Built in swivel aerator for optimised stream direction and minimising splash back
- ✓ WELS 4\* rated, 7.5l/min flow rate
- ✓ Chrome finish