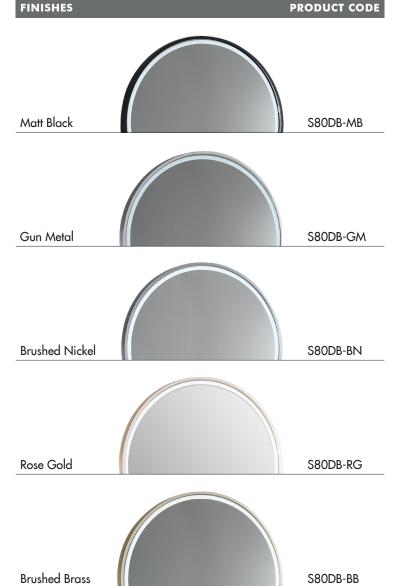

| INSTALLATION                 |
|------------------------------|
| Wall mount                   |
| Hardwire                     |
| Input voltage: 220-240v 50Hz |

Disclaimer: All LED Products requiring hardwiring must be installed by a licensed electrician in accordance with local regulations. Sizes are in mm and nominal and should be checked prior to installation. Actual colours may vary so please check colour samples before ordering. Installation is acceptance of our products.