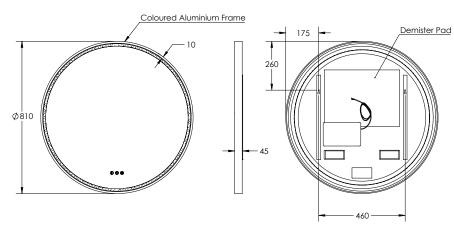

## LED MIRROR

| SPECIFICATIONS |       |  |
|----------------|-------|--|
| WIDTH          | 810mm |  |
| HEIGHT         | 810mm |  |
| DEPTH          | 45mm  |  |
| WEIGHT         | 12ka  |  |

| LIGHTING | SPECIFICATIONS |
|----------|----------------|
| ССТ      | 2700K - 6500K  |
| CRI      | >80            |

| INSTALLATION                 |
|------------------------------|
| Wall mount                   |
| Hardwire                     |
| Input voltage: 220-240v 50Hz |

Disclaimer: All LED Products requiring hardwiring must be installed by a licensed electrician in accordance with local regulations. Sizes are in mm and nominal and should be checked prior to installation. Actual colours may vary so please check colour samples before ordering. Installation is acceptance of our products.