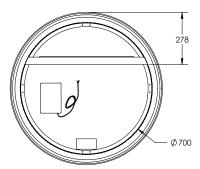

## LED MIRROR

| SPECIFICATIONS |       |  |
|----------------|-------|--|
| WIDTH          | 810mm |  |
| HEIGHT         | 810mm |  |
| DEPTH          | 40mm  |  |
| WEIGHT         | 12kg  |  |

| FEATURES                                     |  |
|----------------------------------------------|--|
| Copper Free Mirror                           |  |
| LED Lighting (Adjustable Colour Temperature) |  |
| Frontlit                                     |  |
| Touch Sensor                                 |  |
| Demister with 1 Hour Auto Cut-off            |  |
| Coloured Aluminium Frame                     |  |
|                                              |  |

## INSTALLATION

Wall mount Hardwire

Input voltage: 220-240v 50Hz

Disclaimer: All LED Products requiring hardwiring must be installed by a licensed electrician in accordance with local regulations. Sizes are in mm and nominal and should be checked prior to installation. Actual colours may vary so please check colour samples before ordering. Installation is acceptance of our products.