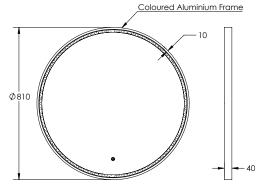

## LED MIRROR

| SPECIFICATIONS |       |  |
|----------------|-------|--|
| WIDTH          | 810mm |  |
| HEIGHT         | 810mm |  |
| DEPTH          | 40mm  |  |
| WEIGHT         | 12kg  |  |

| FEATURES                                     |  |
|----------------------------------------------|--|
| Copper Free Mirror                           |  |
| LED Lighting (Adjustable Colour Temperature) |  |
| Frontlit                                     |  |
| Touch Sensor                                 |  |
| Demister with 1 Hour Auto Cut-off            |  |
| Coloured Aluminium Frame                     |  |
|                                              |  |