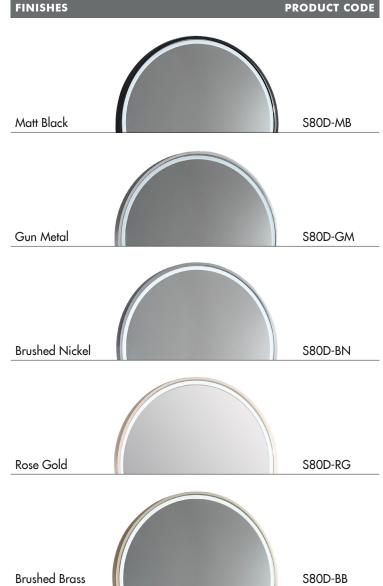

|  |
|----------------|-------|--|
| WIDTH          | 810mm |  |
| HEIGHT         | 810mm |  |
| DEPTH          | 40mm  |  |
| WEIGHT         | 12kg  |  |

| FEATURES                                     |  |
|----------------------------------------------|--|
| Copper Free Mirror                           |  |
| LED Lighting (Adjustable Colour Temperature) |  |
| Frontlit                                     |  |
| Touch Sensor                                 |  |
| Demister with 1 Hour Auto Cut-off            |  |
| Coloured Aluminium Frame                     |  |
|                                              |  |

## LIGHTING SPECIFICATIONS

| ССТ | 2700K - 6500K |
|-----|---------------|
| CRI | >80           |

## INSTALLATION

Wall mount Hardwire

Input voltage: 220-240v 50Hz















Disclaimer: All LED Products requiring hardwiring must be installed by a licensed electrician in accordance with local regulations. Sizes are in mm and nominal and should be checked prior to installation. Actual colours may vary so please check colour samples before ordering. Installation is acceptance of our products.

Installation of faulty, warped, chipped or damaged products will void our warranty.