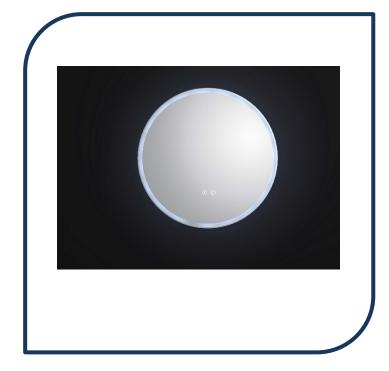

## Sphere 800 Round Back Lit Mirror With Demister– R60032

The stylish and slick Sphere series flawlessly depicts how congruent contemporary and classis can be. The backlit LEDs emit the light outwards creating a soft ambiance around the mirror, which as a result adds space and depth to the wall. Whilst it is minimal, it above all brings an elegance to contemporary bathrooms and a sleek sophistication to bedrooms. The light and demister are both activated by a touch switch that illuminates when the mirror is off.

- ✓ Sphere 800 round mirror with LED back lit light and demister
- ✓ 800 X 800 X 35mm
- ✓ Touch switch
- ✓ Copper Free