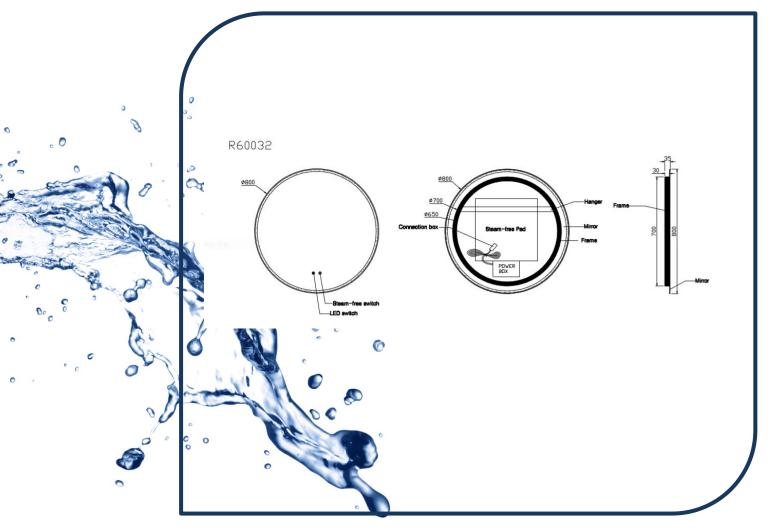

## Sphere 800 Round Back Lit Mirror With Demister– R60032

The stylish and slick Sphere series flawlessly depicts how congruent contemporary and classis can be. The backlit LEDs emit the light outwards creating a soft ambiance around the mirror, which as a result adds space and depth to the wall. Whilst it is minimal, it above all brings an elegance to contemporary bathrooms and a sleek sophistication to bedrooms. The light and demister are both activated by a touch switch that illuminates when the mirror is off.

- ✓ Sphere 800 round mirror with LED back lit light and demister
- ✓ 800 X 800 X 35mm
- ✓ Touch switch
- ✓ Copper Free