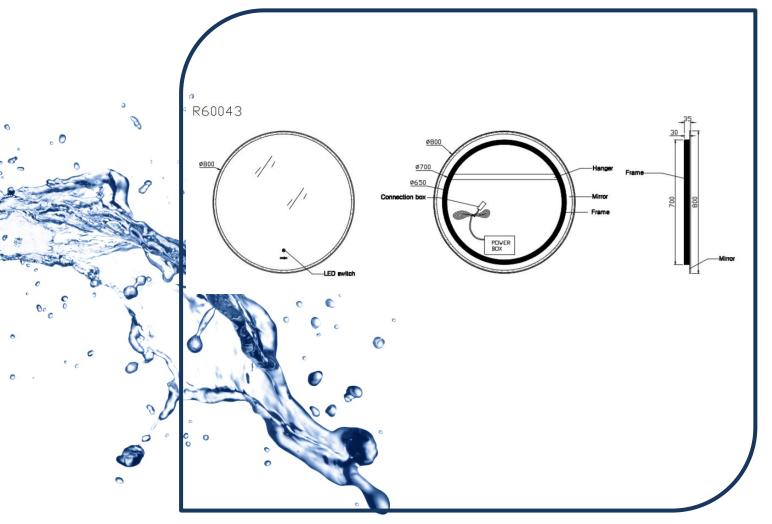

## Sphere 800 Round Back Lit Mirror- R60043

The stylish and slick Sphere series flawlessly depicts how congruent contemporary and classis can be. The backlit LEDs emit the light outwards creating a soft ambiance around the mirror, which as a result adds space and depth to the wall. Whilst it is minimal, it above all brings an elegance to contemporary bathrooms and a sleek sophistication to bedrooms. The light is activated by a touch switch that illuminates when the mirror is off.

- ✓ Sphere 800 round mirror with LED back lit light
- ✓ 800 X 800 X 35mm (also available in 600)
- ✓ Two light colours include Daylight and Warm White
- ✓ Touch switch
- ✓ Copper Free

NB: Dimensions, specifications, drawings, colours and images are deemed correct at the time of publishing. Cooks Plumbing Supplies takes no liability as this information may be changed by the manufacturer without further notice. Please confirm all information prior to using the spefications in any building references.