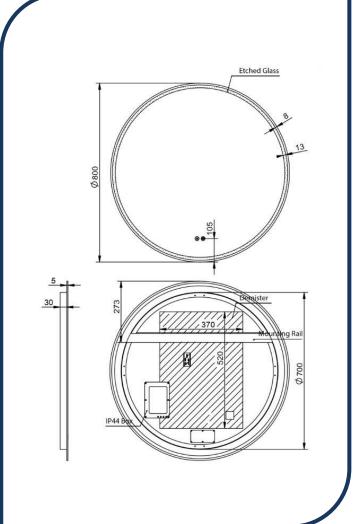

## Sphere 800 Mirror with LED light, Demister and Stone Concrete Frame – S80D-CS

The Sphere collection is a reminder of minimal beauty which is feature-loaded. This collection can render a bathroom into a modern space while subtly defining luxury. This collection is very present-day and stylish and comes with various features and a colourful palette of options to choose from.

- ✓ Round mirror
- ✓ 800mm Diameter
- ✓ Backlit LED
- ✓ Demister with 1-hour auto cut-off
- ✓ Copper Free
- ✓ Stone finish (also available in ash, desert, nickel, taupe and coal)