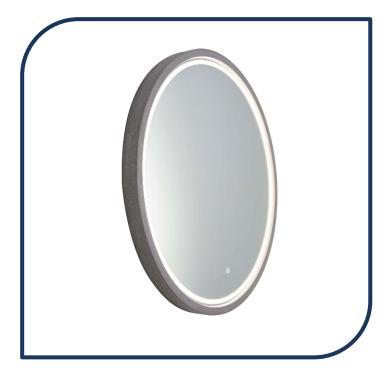

## Sphere 800 Mirror with LED light, Demister and Stone Concrete Frame – S80D-CS

The Sphere collection is a reminder of minimal beauty which is feature-loaded. This collection can render a bathroom into a modern space while subtly defining luxury. This collection is very present-day and stylish and comes with various features and a colourful palette of options to choose from.

- ✓ Round mirror
- ✓ 800mm Diameter
- ✓ Backlit LED
- ✓ Demister with 1-hour auto cut-off
- ✓ Copper Free
- ✓ Stone finish (also available in ash, desert, nickel, taupe and coal)