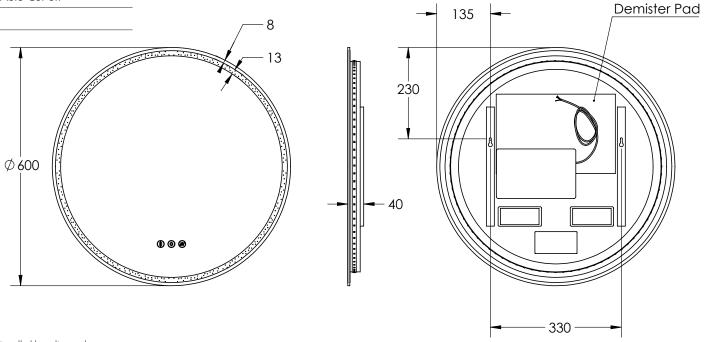

### LED MIRROR

| SPECIFICATIONS |       |
|----------------|-------|
| WIDTH          | 600mm |
| HEIGHT         | 600mm |
| DEPTH          | 40mm  |
| WEIGHT         | 9kg   |

| LIGHTING SPECIFICATIONS |               |
|-------------------------|---------------|
| ССТ                     | 2700K - 6500K |
| CRI                     | >80           |

| INSTALLATION                 |
|------------------------------|
| Wall mount                   |
| Hardwire                     |
| Input voltage: 220-240v 50Hz |

| FEATURES                                     |
|----------------------------------------------|
| Copper Free Mirror                           |
| LED Lighting (Adjustable Colour Temperature) |
| Backlit                                      |
| Touch Sensor                                 |
| Demister with 1 Hour Auto Cut-off            |