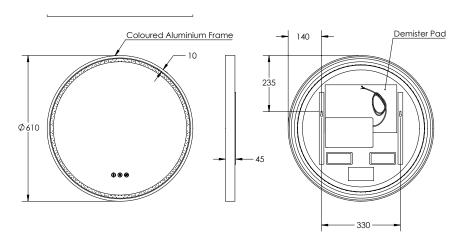

### LED MIRROR

| SPECIFICATIONS |       |  |
|----------------|-------|--|
| WIDTH          | 610mm |  |
| HEIGHT         | 610mm |  |
| DEPTH          | 40mm  |  |
| WEIGHT         | 10ka  |  |

| LIGHTING SPECIFICATIONS |               |
|-------------------------|---------------|
| ССТ                     | 2700K - 6500K |
| CRI                     | >80           |

| INSTALLATION                 |
|------------------------------|
| Wall mount                   |
| Hardwire                     |
| Input voltage: 220-240v 50Hz |

| FEATURES                                     |  |
|----------------------------------------------|--|
| Copper Free Mirror                           |  |
| LED Lighting (Adjustable Colour Temperature) |  |
| Frontlit                                     |  |
| Touch Sensor                                 |  |
| Demister with 1 Hour Auto Cut-off            |  |
| Bluetooth Speakers                           |  |
| Coloured Aluminium Frame                     |  |