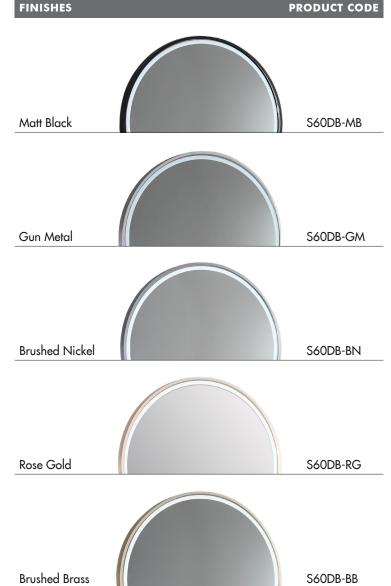

CIFICATIONS |               |
|-------------------------|---------------|
| ССТ                     | 2700K - 6500K |
| CRI                     | >80           |

| INSTALLATION                 |
|------------------------------|
| Wall mount                   |
| Hardwire                     |
| Input voltage: 220-240v 50Hz |

| FEATURES                                     |  |
|----------------------------------------------|--|
| Copper Free Mirror                           |  |
| LED Lighting (Adjustable Colour Temperature) |  |
| Frontlit                                     |  |
| Touch Sensor                                 |  |
| Demister with 1 Hour Auto Cut-off            |  |
| Bluetooth Speakers                           |  |
| Coloured Aluminium Frame                     |  |















Disclaimer: All LED Products requiring hardwiring must be installed by a licensed electrician in accordance with local regulations. Sizes are in mm and nominal and should be checked prior to installation. Actual colours may vary so please check colour samples before ordering. Installation is acceptance of our products.

Installation of faulty, warped, chipped or damaged products will void our warranty.





## SPHERE 600DB

### LED MIRROR

| SPECIFICATIONS |       |
|----------------|-------|
| WIDTH          | 660mm |
| HEIGHT         | 660mm |
| DEPTH          | 50mm  |
| WEIGHT         | 18kg  |

| LIGHTING SPECIFICATIONS |                |
|-------------------------|----------------|
| ССТ                     | 2700K - 6500K  |
| CRI                     | <b>&gt;</b> 80 |