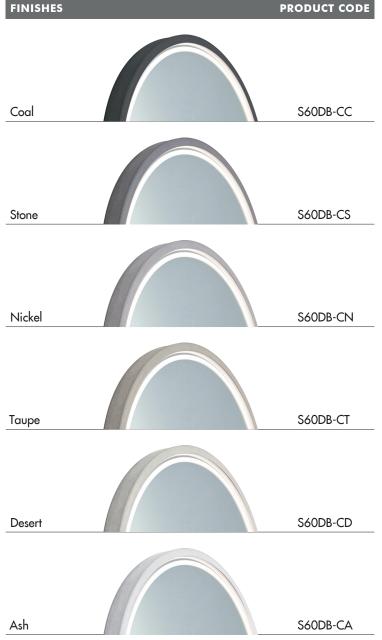

check colour samples before ordering. Installation is acceptance of our products.

Installation of faulty, warped, chipped or damaged products will void our warranty.





## SPHERE 600DB

### LED MIRROR

| SPECIFICATIONS |       |
|----------------|-------|
| WIDTH          | 660mm |
| HEIGHT         | 660mm |
| DEPTH          | 50mm  |
| WEIGHT         | 18kg  |

| LIGHTING SPECIFICATIONS |                |
|-------------------------|----------------|
| ССТ                     | 2700K - 6500K  |
| CRI                     | <b>&gt;</b> 80 |

### **FEATURES** Copper Free Mirror LED Lighting (Adjustable Colour Temperature) Frontlit Touch Sensor Demister with 1 Hour Auto Cut-off Bluetooth Speakers Coloured Concrete Frame

### INSTALLATION Wall mount Hardwire Input voltage: 220-240v 50Hz