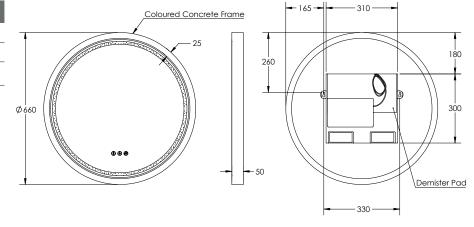

### LED MIRROR

| SPECIFICATIONS |       |
|----------------|-------|
| WIDTH          | 660mm |
| HEIGHT         | 660mm |
| DEPTH          | 50mm  |
| WEIGHT         | 18kg  |

| LIGHTING SPECIFICATIONS |                |
|-------------------------|----------------|
| ССТ                     | 2700K - 6500K  |
| CRI                     | <b>&gt;</b> 80 |

### **FEATURES** Copper Free Mirror LED Lighting (Adjustable Colour Temperature) Frontlit Touch Sensor Demister with 1 Hour Auto Cut-off Bluetooth Speakers Coloured Concrete Frame

### INSTALLATION Wall mount Hardwire Input voltage: 220-240v 50Hz