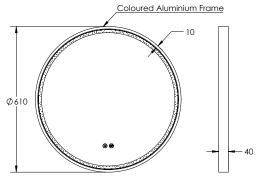

## SPHERE 600D

## LED MIRROR

| SPECIFICATIONS |       |
|----------------|-------|
| WIDTH          | 610mm |
| HEIGHT         | 610mm |
| DEPTH          | 40mm  |
| WEIGHT         | 10kg  |

| FEATURES                                     |  |
|----------------------------------------------|--|
| Copper Free Mirror                           |  |
| LED Lighting (Adjustable Colour Temperature) |  |
| Frontlit                                     |  |
| Touch Sensor                                 |  |
| Demister with 1 Hour Auto Cut-off            |  |
| Coloured Aluminium Frame                     |  |
|                                              |  |