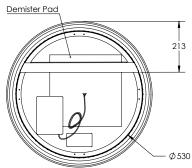

## LED MIRROR

| SPECIFICATIONS |       |
|----------------|-------|
| WIDTH          | 610mm |
| HEIGHT         | 610mm |
| DEPTH          | 40mm  |
| WEIGHT         | 10kg  |

| FEATURES                                     |  |
|----------------------------------------------|--|
| Copper Free Mirror                           |  |
| LED Lighting (Adjustable Colour Temperature) |  |
| Frontlit                                     |  |
| Touch Sensor                                 |  |
| Demister with 1 Hour Auto Cut-off            |  |
| Coloured Aluminium Frame                     |  |
|                                              |  |

## INSTALLATION

Wall mount Hardwire

Input voltage: 220-240v 50Hz

Disclaimer: All LED Products requiring hardwiring must be installed by a licensed electrician in accordance with local regulations. Sizes are in mm and nominal and should be checked prior to installation. Actual colours may vary so please check colour samples before ordering. Installation is acceptance of our products.