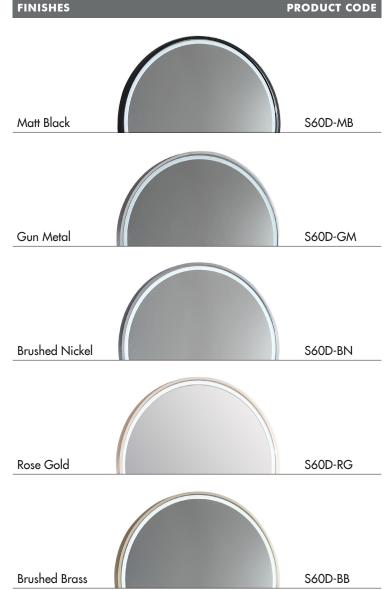

## SPHERE 600D

## LED MIRROR

| SPECIFICATIONS |       |
|----------------|-------|
| WIDTH          | 610mm |
| HEIGHT         | 610mm |
| DEPTH          | 40mm  |
| WEIGHT         | 10kg  |

| FEATURES                                     |  |
|----------------------------------------------|--|
| Copper Free Mirror                           |  |
| LED Lighting (Adjustable Colour Temperature) |  |
| Frontlit                                     |  |
| Touch Sensor                                 |  |
| Demister with 1 Hour Auto Cut-off            |  |
| Coloured Aluminium Frame                     |  |
|                                              |  |