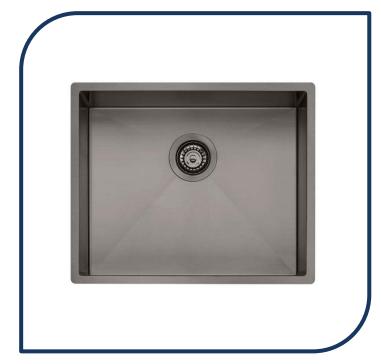

## Spectra Single Bowl Gunmetal Sink - SB50GM

A slender statement piece designed for modern kitchens, Oliveri's Spectra range represents the height of quality, style and substance.

- ✓ Single bowl
- ✓ No tap hole
- ✓ No overflow
- ✓ Suits 90mm basket waste (1 included)
- ✓ Suitable for topmount, undermount or flushmount installation
- ✓ Topmount installation clips included
- ✓ 304 grade, 18/10 coloured stainless steel, 1.2 mm thick
- ✓ Accessories included are 1x Bowl protector to suit single bowl, bamboo chopping board and bench top drain trav
- ✓ Gunmetal finish (also available in copper, stainless steel and black)