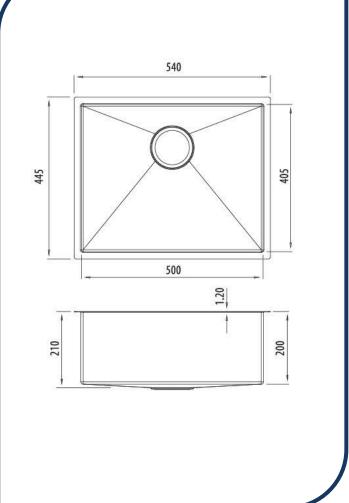

## Spectra Single Bowl Gunmetal Sink - SB50GM

A slender statement piece designed for modern kitchens, Oliveri's Spectra range represents the height of quality, style and substance.

- ✓ Single bowl
- ✓ No tap hole
- ✓ No overflow
- ✓ Suits 90mm basket waste (1 included)
- ✓ Suitable for topmount, undermount or flushmount installation
- ✓ Topmount installation clips included
- ✓ 304 grade, 18/10 coloured stainless steel, 1.2 mm thick
- ✓ Accessories included are 1x Bowl protector to suit single bowl, bamboo chopping board and bench top drain trav
- ✓ Gunmetal finish (also available in copper, stainless steel and black)