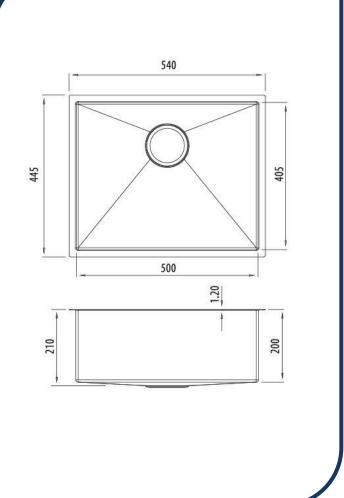

## Spectra Single Bowl Copper Sink – SB50CU

A slender statement piece designed for modern kitchens, Oliveri's Spectra range represents the height of quality, style and substance.

- ✓ Single bowl
- ✓ No tap hole
- ✓ No overflow
- ✓ Suits 90mm basket waste (1 included)
- ✓ Suitable for topmount, undermount or flushmount installation
- ✓ Topmount installation clips included
- ✓ 304 grade, 18/10 coloured stainless steel, 1.2 mm thick
- ✓ Accessories included are 1x Bowl protector to suit single bowl, bamboo chopping board and bench top drain tray
- ✓ Copper finish (also available in gunmetal, stainless steel and black)