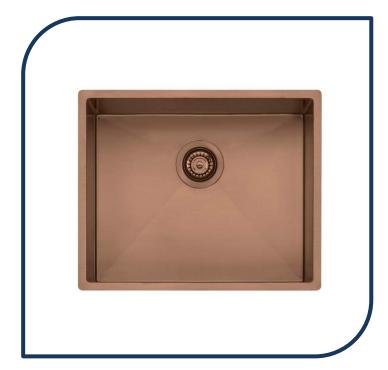

## Spectra Single Bowl Copper Sink – SB50CU

A slender statement piece designed for modern kitchens, Oliveri's Spectra range represents the height of quality, style and substance.

- ✓ Single bowl
- ✓ No tap hole
- ✓ No overflow
- ✓ Suits 90mm basket waste (1 included)
- ✓ Suitable for topmount, undermount or flushmount installation
- ✓ Topmount installation clips included
- ✓ 304 grade, 18/10 coloured stainless steel, 1.2 mm thick
- ✓ Accessories included are 1x Bowl protector to suit single bowl, bamboo chopping board and bench top drain tray
- ✓ Copper finish (also available in gunmetal, stainless steel and black)