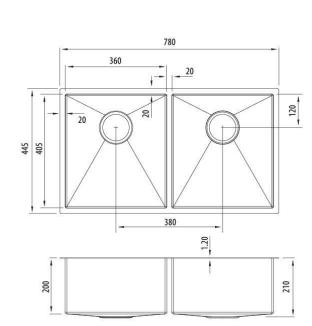

## Spectra Double Bowl Stainless Steel Sink – SB63SS

A slender statement piece designed for modern kitchens, Oliveri's Spectra range represents the height of quality, style and substance.

- ✓ Double bowl
- ✓ No tap hole
- ✓ No overflow
- Suits 90mm basket wastes (2 included)
- ✓ Suitable for topmount, undermount or flushmount installation
- Topmount installation clips included
- ✓ 304 grade, 18/10 brushed stainless steel, 1.2 mm thick
- Accessories included are 2x Bowl protectors to suit both bowls, bamboo chopping board and bench top drain tray
- Stainless Steel finish (also available in black, gunmetal and copper)