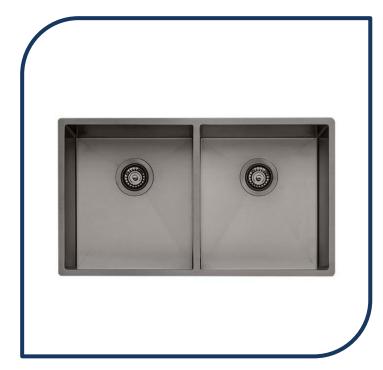

## Spectra Double Bowl Gunmetal Sink - SB63GM

A slender statement piece designed for modern kitchens, Oliveri's Spectra range represents the height of quality, style and substance.

- ✓ Double bowl
- ✓ No tap hole
- ✓ No overflow
- ✓ Suits 90mm basket wastes (2 included)
- ✓ Suitable for topmount, undermount or flushmount installation
- ✓ Topmount installation clips included
- ✓ 304 grade, 18/10 coloured stainless steel, 1.2 mm thick
- ✓ Accessories included are 2x Bowl protectors to suit both bowls, bamboo chopping board and bench top drain trav
- ✓ Gunmetal finish (also available in black, stainless steel and copper)