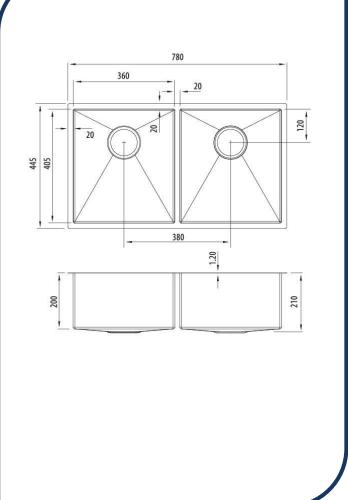

## Spectra Double Bowl Gunmetal Sink - SB63GM

A slender statement piece designed for modern kitchens, Oliveri's Spectra range represents the height of quality, style and substance.

- ✓ Double bowl
- ✓ No tap hole
- ✓ No overflow
- ✓ Suits 90mm basket wastes (2 included)
- ✓ Suitable for topmount, undermount or flushmount installation
- ✓ Topmount installation clips included
- ✓ 304 grade, 18/10 coloured stainless steel, 1.2 mm thick
- ✓ Accessories included are 2x Bowl protectors to suit both bowls, bamboo chopping board and bench top drain trav
- ✓ Gunmetal finish (also available in black, stainless steel and copper)