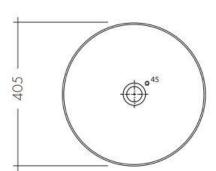

- ✓ Bench basin
- ✓ 405₩ x 120H x 405D
- ✓ 32mm non-overflow plug & waste not included
- No taphole
- Pumice White finish (also available in original concrete, storm grey, powder blue, rose quartz pink and charcoal)