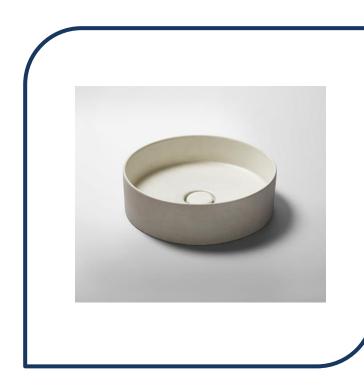

## Silo Nuecrete Bench Basin Pumice White – SI005

The pure geometry of the circle, with sharp, crisp walls which play with light. NueCrete is an excellent concrete basin range by Studio Bagno, proudly designed and made by hand in Australia.

- ✓ Bench basin
- ✓ 405₩ x 120H x 405D
- ✓ 32mm non-overflow plug & waste not included
- No taphole
- Pumice White finish (also available in original concrete, storm grey, powder blue, rose quartz pink and charcoal)