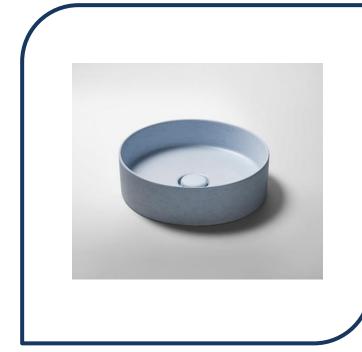

## Silo Nuecrete Bench Basin Powder Blue – SI003

The pure geometry of the circle, with sharp, crisp walls which play with light. NueCrete is an excellent concrete basin range by Studio Bagno, proudly designed and made by hand in Australia.

- ✓ Bench basin
- ✓ 405W x 120H x 405D
- ✓ 32mm non-overflow plug & waste not included
- ✓ No taphole
- ✓ Powder Blue finish (also available in original concrete, storm grey, rose quartz pink, pumice white and charcoal)