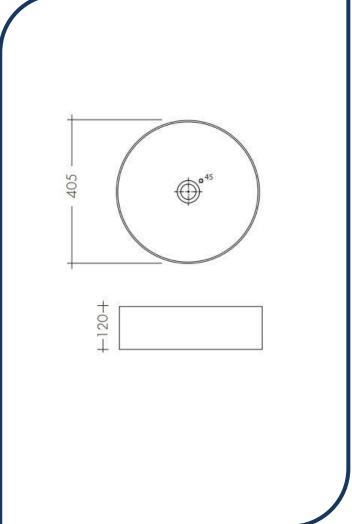

- ✓ Bench basin
- ✓ 405W x 120H x 405D
- ✓ 32mm non-overflow plug & waste not included
- ✓ No taphole
- ✓ Powder Blue finish (also available in original concrete, storm grey, rose quartz pink, pumice white and charcoal)