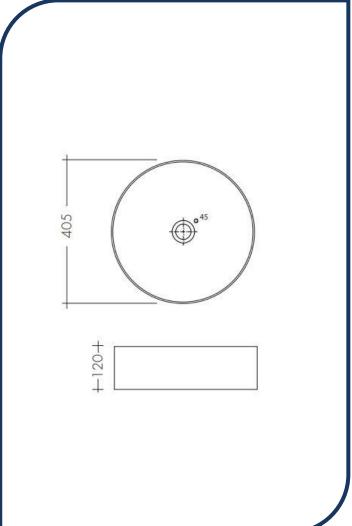

- ✓ Bench basin
- ✓ 405W x 120H x 405D
- ✓ 32mm non-overflow plug & waste not included
- ✓ No taphole
- Original Concrete finish (also available in storm grey, powder blue, rose quartz pink, pumice white and charcoal)