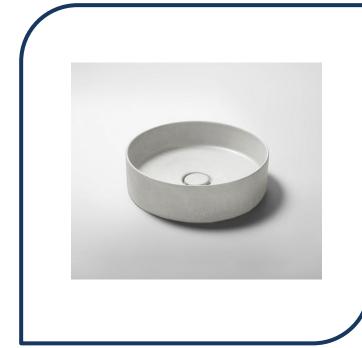

## Silo Nuecrete Bench Basin Original Concrete - SI001

The pure geometry of the circle, with sharp, crisp walls which play with light. NueCrete is an excellent concrete basin range by Studio Bagno, proudly designed and made by hand in Australia.

- ✓ Bench basin
- ✓ 405W x 120H x 405D
- ✓ 32mm non-overflow plug & waste not included
- ✓ No taphole
- Original Concrete finish (also available in storm grey, powder blue, rose quartz pink, pumice white and charcoal)