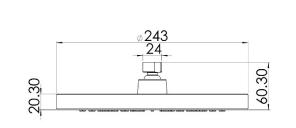

- ✓ Shower rose only
- 240mm diameter
- Matching shower arm needs to be purchased separately
- ✓ WELS 3 star, 8l/min
- Matte black

NB: Dimensions, specifications, drawings, colours and images are deemed correct at the time of publishing. Cooks Plumbing Supplies takes no liability as this information may be changed by the manufacturer without further notice. Please confirm all information prior to using the spefications in any building references.