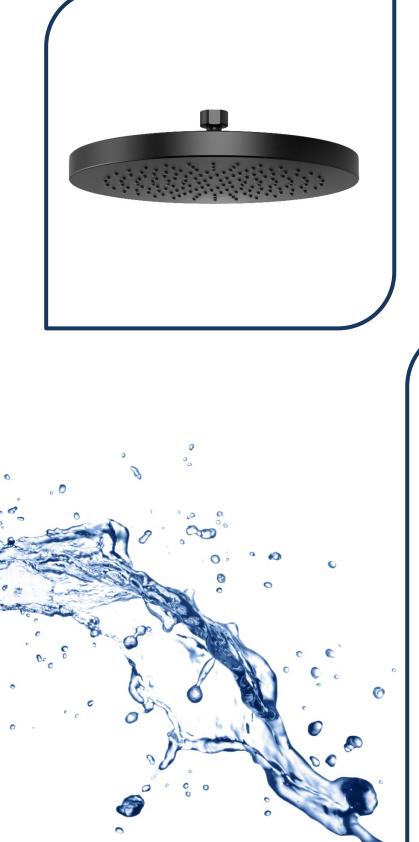

## Shower Rose Only Round 240mm – SH020MB

Phoenix presents this stunning ONIX Matte Black tapware & shower finish, developed to ensure the highest quality and durability. This shower rose is a confident, stylish statement.

- ✓ Shower rose only
- 240mm diameter
- Matching shower arm needs to be purchased separately
- ✓ WELS 3 star, 8l/min
- Matte black

NB: Dimensions, specifications, drawings, colours and images are deemed correct at the time of publishing. Cooks Plumbing Supplies takes no liability as this information may be changed by the manufacturer without further notice. Please confirm all information prior to using the spefications in any building references.