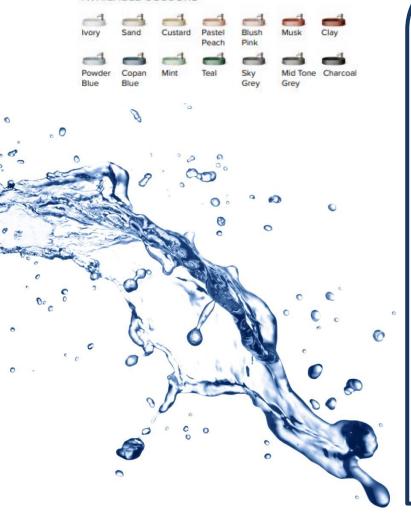

- ✓ Made from UHP concrete
- ✓ 580mm overall length
- ✓ 8.6L Bowl capacity
- ✓ 1 taphole (also available with no taphole)
- ✓ Shelf to the right only
- ✓ No overflow
- ✓ Requires 32mm or 40mm standard plug and waste (not included)
- ✓ Each basin sold supports Carbon Positive Australia's tree
  planting program and reduces our carbon footprint
- Clay finish