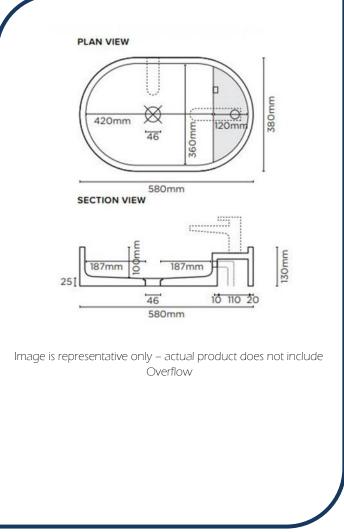

- ✓ Made from UHP concrete
- ✓ 580mm overall length
- ✓ 8.6L Bowl capacity
- ✓ 1 taphole (also available with no taphole)
- ✓ Shelf to the right only
- ✓ No overflow
- ✓ Requires 32mm or 40mm standard plug and waste (not included)
- ✓ Each basin sold supports Carbon Positive Australia's tree
  planting program and reduces our carbon footprint
- Clay finish