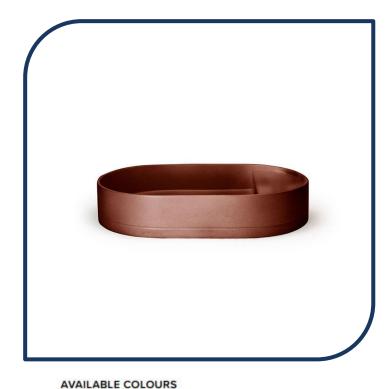

## Shelf Oval Surface Mount Basin 1 Taphole Clay - SHO-1-NO-1-CL

For tight spaces, powder rooms, hotel and apartment blocks this medium sized Shelf basin has a space for soap or a tap hole. A masterful design with an overall oval look to complete your bathroom.

- ✓ Made from UHP concrete
- ✓ 580mm overall length
- ✓ 8.6L Bowl capacity
- ✓ 1 taphole (also available with no taphole)
- ✓ Shelf to the right only
- ✓ No overflow
- ✓ Requires 32mm or 40mm standard plug and waste (not included)
- ✓ Each basin sold supports Carbon Positive Australia's tree
  planting program and reduces our carbon footprint
- Clay finish