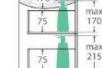

SIDE VIEW: SHELF STORAGE

SIDE VIEW: RECESS & DRAWER STORAGE

max 170

. 0

NB: Dimensions, specifications, drawings, colours and images are deemed correct at the time of publishing. Cooks Plumbing Supplies takes no liability as this information may be changed by the manufacturer without further notice. Please confirm all information prior to using the spefications in any building references.