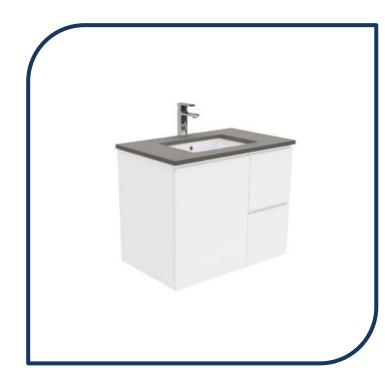

## Sarah Dove Grey Under Mount 750 Finger Pull Gloss White Wall Hung Vanity - SD75F

Smooth polished concrete-look reconstituted stone top. Also available without a cutout for use with above counter basins

- Tapware not included
- Stone top 20mm thick ~
- Ceramic undercounted basin
- Standard 1 taphole in centre (also available with 3 or 0 at additional cost)
- Overflow
- Gloss white exterior
- Bright white interior
- 580mm tall (not including basin-top)
- Full extension drawer runners
- Left hand or right hand drawer options