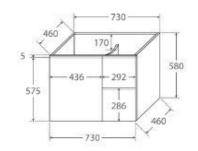

## TOP VIEW: SHELF AREA & DRAWER AREA

| T              | 1   |        | <b>1</b> 40 |
|----------------|-----|--------|-------------|
| lower<br>shelf | 350 | - 220+ |             |
| 422            |     | 352    |             |

SIDE VIEW: SHELF STORAGE

SIDE VIEW: RECESS & DRAWER STORAGE

max 170

. 0

NB: Dimensions, specifications, drawings, colours and images are deemed correct at the time of publishing. Cooks Plumbing Supplies takes no liability as this information may be changed by the manufacturer without further notice. Please confirm all information prior to using the spefications in any building references.