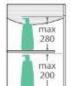

SIDE VIEW: SHELF STORAGE

SIDE VIEW: RECESS & DRAWER STORAGE

max 170

. 0

NB: Dimensions, specifications, drawings, colours and images are deemed correct at the time of publishing. Cooks Plumbing Supplies takes no liability as this information may be changed by the manufacturer without further notice. Please confirm all information prior to using the spefications in any building references.