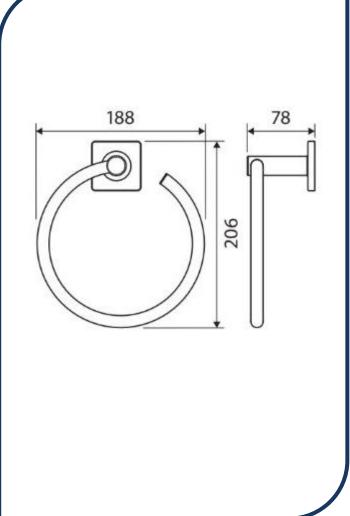

## Sansa Towel Ring Urban Brass – 83202UB

The Sansa design is a carefully crafted blend of circular and square geometry to create a truly special piece for your bathroom design.

- ✓ Hand towel ring
- √ 4-point wall mount
- ✓ Fixed ring position
- ✓ Includes matching soft square cover plate
- ✓ Concealed fixings
- ✓ Made from stainless steel & zinc
- ✓ Urban Brass finish (also available in chrome, brushed nickel, gunmetal and matte black)