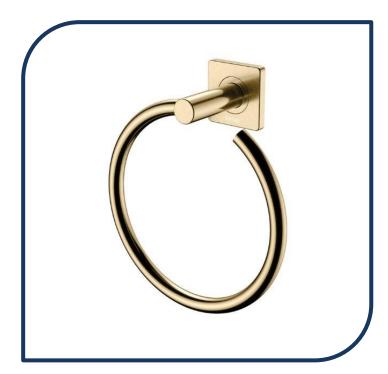

## Sansa Towel Ring Urban Brass – 83202UB

The Sansa design is a carefully crafted blend of circular and square geometry to create a truly special piece for your bathroom design.

- ✓ Hand towel ring
- √ 4-point wall mount
- ✓ Fixed ring position
- ✓ Includes matching soft square cover plate
- ✓ Concealed fixings
- ✓ Made from stainless steel & zinc
- ✓ Urban Brass finish (also available in chrome, brushed nickel, gunmetal and matte black)