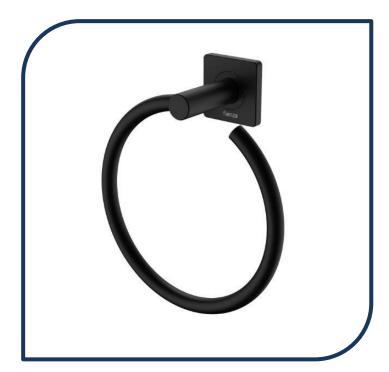

## Sansa Towel Ring Matte Black – 83202MB

The Sansa design is a carefully crafted blend of circular and square geometry to create a truly special piece for your bathroom design.

- ✓ Hand towel ring
- √ 4-point wall mount
- ✓ Fixed ring position
- ✓ Includes matching soft square cover plate
- ✓ Concealed fixings
- ✓ Made from stainless steel & zinc
- ✓ Matte Black finish (also available in chrome, brushed nickel, gunmetal and urban brass)