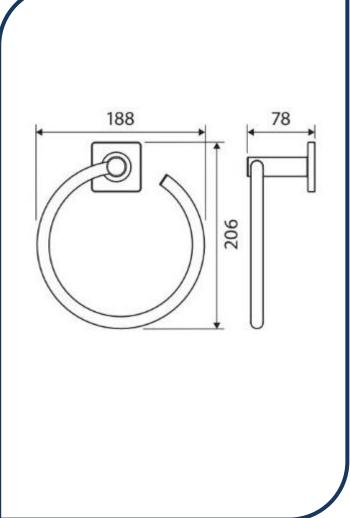

## Sansa Towel Ring Matte Black – 83202MB

The Sansa design is a carefully crafted blend of circular and square geometry to create a truly special piece for your bathroom design.

- ✓ Hand towel ring
- √ 4-point wall mount
- ✓ Fixed ring position
- ✓ Includes matching soft square cover plate
- ✓ Concealed fixings
- ✓ Made from stainless steel & zinc
- ✓ Matte Black finish (also available in chrome, brushed nickel, gunmetal and urban brass)