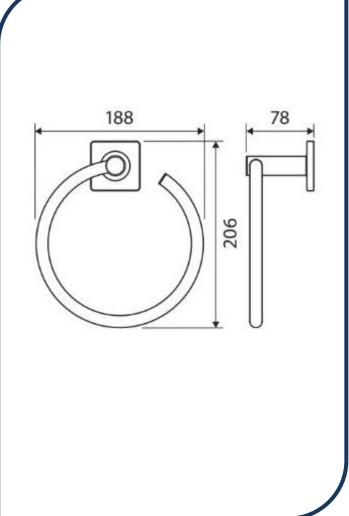

## Sansa Towel Ring Chrome – 83202

The Sansa design is a carefully crafted blend of circular and square geometry to create a truly special piece for your bathroom design.

- ✓ Hand towel ring
- √ 4-point wall mount
- ✓ Fixed ring position
- ✓ Includes matching soft square cover plate
- ✓ Concealed fixings
- ✓ Made from stainless steel & zinc
- ✓ Chrome finish (also available in brushed nickel, gunmetal, matte black and urban brass)