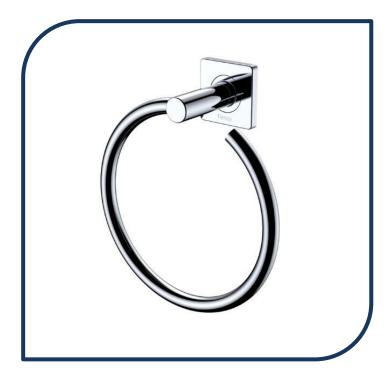

## Sansa Towel Ring Chrome – 83202

The Sansa design is a carefully crafted blend of circular and square geometry to create a truly special piece for your bathroom design.

- ✓ Hand towel ring
- √ 4-point wall mount
- ✓ Fixed ring position
- ✓ Includes matching soft square cover plate
- ✓ Concealed fixings
- ✓ Made from stainless steel & zinc
- ✓ Chrome finish (also available in brushed nickel, gunmetal, matte black and urban brass)