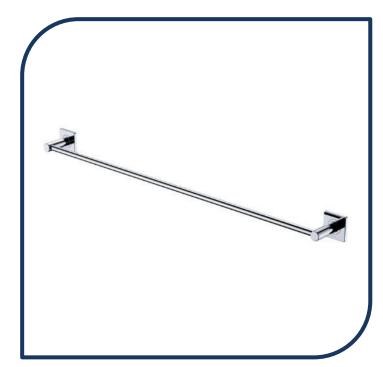

## Sansa Single Towel Rail 900mm Chrome - 83201

The Sansa design is a carefully crafted blend of circular and square geometry to create a truly special piece for your bathroom design.

- ✓ Single towel rail
- √ 900mm in length (also available in 600mm)
- ✓ 4-point wall mount
- ✓ Adjustable rail (can be cut to desired length)
- ✓ Includes matching soft square cover plates
- ✓ Concealed fixings
- ✓ Made from stainless steel & zinc
- Chrome finish (also available in brushed nickel, gunmetal, matte black and urban brass)