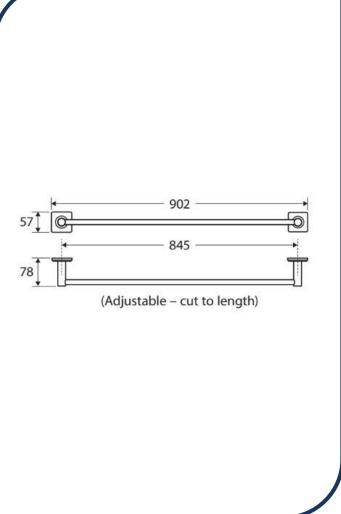

## Sansa Single Towel Rail 900mm Chrome - 83201

The Sansa design is a carefully crafted blend of circular and square geometry to create a truly special piece for your bathroom design.

- ✓ Single towel rail
- √ 900mm in length (also available in 600mm)
- ✓ 4-point wall mount
- ✓ Adjustable rail (can be cut to desired length)
- ✓ Includes matching soft square cover plates
- ✓ Concealed fixings
- ✓ Made from stainless steel & zinc
- Chrome finish (also available in brushed nickel, gunmetal, matte black and urban brass)